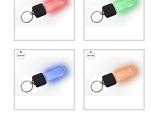

Battery life: about 20 hours in fixed light at full intensity / about 30k flashes in Pulse LED

LED colours: blue - white - red - green - pink - yellow - orange

Color mix: 100 pieces / color