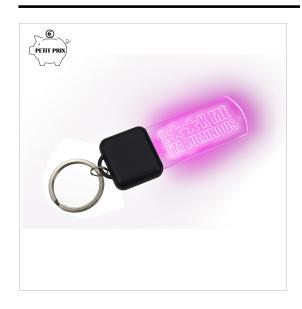

#### **DESCRIPTION**

Key ring with LED

Black ABS shell and transparent TPU

Laser engraved logo on tongue

2 CR1616 batteries included

ON /OFF slide switch button 3 positions: fixed light / OFF / Ledpulse (reaction to movement)

Battery life: about 20 hours in fixed light at full intensity / about 30k flashes in Pulse LED

LED colours: blue - white - red - green - pink - yellow - orange

Color mix: 100 pieces / color

### MARKING INFORMATION

MARKING TECHNIQUE Laser engraving POSITION OF LOGO 1 Position SIZE OF LOGO 4x2cm AMOUNT OF COLOURS 2 OF MARKING