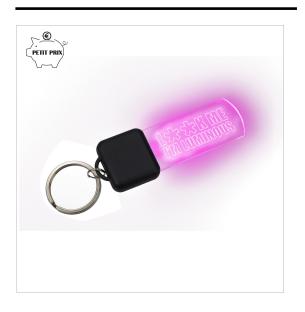

#### DESCRIPTION

Key ring with LED

Black ABS shell and transparent TPU

Laser engraved logo on tongue

2 CR1616 batteries included

ON /OFF slide switch button 3 positions: fixed light / OFF / Ledpulse (reaction to movement)

Battery life: about 20 hours in fixed light at full intensity / about 30k flashes in Pulse LED

LED colours: blue - white - red - green - pink - yellow - orange

Color mix: 100 pieces / color

#### MARKING INFORMATION

MARKING TECHNIQUELaser engravingPOSITION OF LOGO1 PositionSIZE OF LOGO4x2cmAMOUNT OF COLOURS2OF MARKING2

1/1