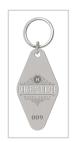

### **DESCRIPTION**

Lightweight and durable aluminum keychain (75x38 mm, 0.8 mm thick) with a sleek design and laser-cut logo for a premium finish. Supplied with a 28 mm ring and connecting ring, it combines strength and elegance. Perfect for lasting branding or everyday use. Optional individual laser numbering available for unique personalization and easy identification.