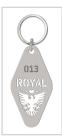

### **DESCRIPTION**

Lightweight and durable aluminum keychain (75x38 mm, 0.8 mm thick) with a sleek design and laser-cut logo for a premium finish. Supplied with a 28 mm ring and connecting ring, it combines strength and elegance. Perfect for lasting branding or everyday use. Optional individual laser numbering available for unique personalization and easy identification.