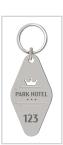

### **DESCRIPTION**

Lightweight and durable aluminum keychain (75x38 mm, 0.8 mm thick) with a sleek design and laser-cut logo for a premium finish. Supplied with a 28 mm ring and connecting ring, it combines strength and elegance. Perfect for lasting branding or everyday use. Optional individual laser numbering available for unique personalization and easy identification.