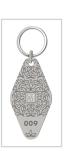

### **DESCRIPTION**

Lightweight and durable aluminum keychain (75x38 mm, 0.8 mm thick) with a sleek design and laser-cut logo for a premium finish. Supplied with a 28 mm ring and connecting ring, it combines strength and elegance. Perfect for lasting branding or everyday use. Optional individual laser numbering available for unique personalization and easy identification.