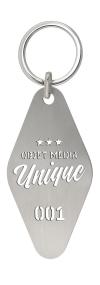

### **DESCRIPTION**

Lightweight and durable aluminum keychain (75x38 mm, 0.8 mm thick) with a sleek design and laser-cut logo for a premium finish. Supplied with a 28 mm ring and connecting ring, it combines strength and elegance. Perfect for lasting branding or everyday use. Optional individual laser numbering available for unique personalization and easy identification.