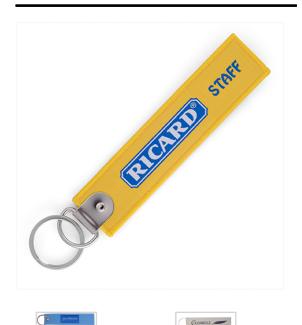

## RPET FLAME KEY RING

### DESCRIPTION

Flame key ringLogo by embroidery (2 colors included), weaving (3 colors included) or sublimation on both sidesThe front and back may be different Polyester threadSame color for background on both sidesColor: Closer to PantoneDimensions: 130x30mm - Rectangular shape (Flamme shape in option)Split ring 30mm.

### **SPÉCIFICATIONS**

MATERIAL DELIVERY TIME ORIGINE WEIGHT DIMENSIONS RPET 4 semaines CHINA 8 130x30mm

NUMBER OF COLORS MINIMUM OF QUANTITY COLOUR PACKAGING 2 colors or offset printing

100

Approximate Pantone® Bulk