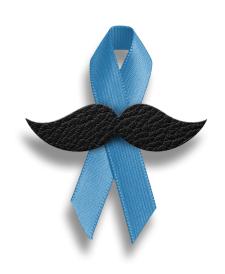

## **DESCRIPTION**

Movember Ribbon Pin. This unique pin features a blue satin ribbon, paired with a polyurethane (PU) moustache, in homage to the Movember movement. This international movement aims to raise awareness for men's health, particularly prostate and testicular cancer, as well as men's mental health. Wearing this pin will show your support for this important cause, whilst adding a touch of distinctive style. Measuring approximately 10cm (5cm folded) and featuring a gold pin back for stylish attachment, this pin is a practical and visible choice for your fundraising events. Supplied in a pack of 50