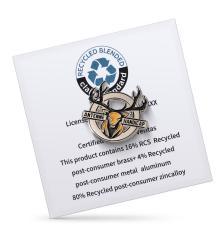

## **DESCRIPTION**

Zinc alloy injected base pinLogo by soft enamelBespoke shapeChoice of dimensionsThickness: 1,8mmShiny nickel platingStandard butterfly clutchPrice including 1 to 4 colors on the front - For more than 6 colors, contact us

## **SPÉCIFICATIONS**

MATERIAL Zamac NUMBER OF 1-4
DELIVERY TIME 5 weeks COLORS
ORIGINE CHINA MINIMUM OF 300

DIMENSIONS Basic dimensions: 0 to 19mm QUANTITY

- Other dimensions possible COLOUR Shiny Nickel PACKAGING Bulk

## MARKING INFORMATION

MARKING TECHNIQUE Soft enamel POSITION OF LOGO 1 side

SIZE OF LOGO Depending on the shape

chosen

AMOUNT OF COLOURS 1

OF MARKING