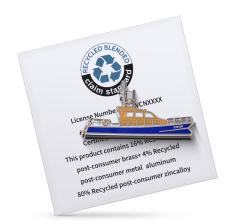

## REF: PIN2-R

# ZINC ALLOY PREMIUM PIN - IMITATION HARD ENAMEL

#### **DESCRIPTION**

Zinc alloy injected base pin

Logo by imitation hard enamel

Bespoke shape

Choice of dimensions

Thickness: 1,8mm

Shiny nickel plating

Standard butterfly clutch

### **SPÉCIFICATIONS**

MATERIAL
DELIVERY TIME
ORIGINE
DIMENSIONS

Zamac 5 weeks CHINA Basic dimensions: 0 to 19mm

- Other dimensions possible

NUMBER OF COLORS MINIMUM OF QUANTITY 1-4 300

COLOUR Shiny Nickel PACKAGING Bulk

#### MARKING INFORMATION

MARKING TECHNIQUE Soft enamel POSITION OF LOGO 1 side

SIZE OF LOGO Depending on the shape

chosen

AMOUNT OF COLOURS 1

OF MARKING