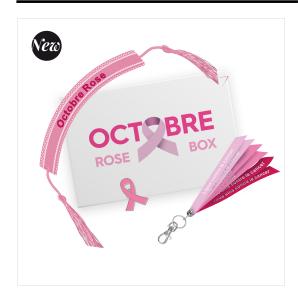

#### **DESCRIPTION**

This box was developed as an example

All components can be modified to create your own box

750g/m² cardboard box 1 color printing Dimensions: 18x12x2.5cm

#### Delivered with

- a zamac pin
  Shiny nickel finish
  1 color in soft enamel
  Dimensions: 19mm
  Butterfly fastener on the back
- a key ring with 6 ribbons One-sided 1-color logo printed on each ribbon

18x12x2.5cm

100

Fancy woven bracelet
 Colors according to factory stock
 Embroidery logo one color one position