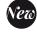

## **DESCRIPTION**

This box was developed as an example All components can be modified to create your own box

750gsm cardboard box Logo 1 color printing Dimensions: 18x18x4cm

Delivered with:

- a metal pen printed in one color and one position Dimensions: 14.5cm Black or blue ink
- a Plazza key ring
   Shiny nickel finish
   Logo printed in one color and one position on the PU
- Meter key ring Dimensions 43x43x10mm Black or white color Length: 2m Logo 1 color 1 position
- Flashlight with 9 LEDs powered by batteries (not included)
  Dimensions 87x26x26mm

18x18x4cm

Colors: gray / black / blue / red Logo one color one position