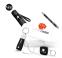

## **DESCRIPTION**

This box was developed as an example All components can be modified to create your own box

750gsm cardboard box Logo 1 color printing Dimensions: 18x18x4cm

Delivered with:

- a metal pen printed in one color and one position Dimensions: 14.5cm Black or blue ink
- a Plazza key ring
   Shiny nickel finish
   Logo printed in one color and one position on the PU
- Meter key ring Dimensions 43x43x10mm Black or white color Length: 2m Logo 1 color 1 position
- Flashlight with 9 LEDs powered by batteries (not included)
  Dimensions 87x26x26mm