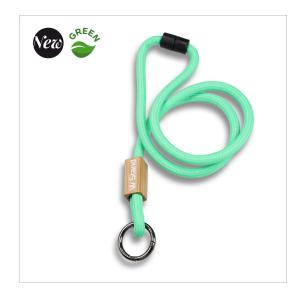

#### **DESCRIPTION**

Lanyard in RPET with security fastener

Logo 1 color printing or 1 side laser engraving included on bamboo piece

Dimensions bamboo piece: 35x15x15mm

Price including metal snap fastener color

# **SPÉCIFICATIONS**

MATERIAL Bamboo
DELIVERY TIME 4 semaines
ORIGINE CHINA
WEIGHT 38

DIMENSIONS 900x8mm

NUMBER OF 1 COLORS MINIMUM OF 250

QUANTITY

COLOUR Pantone®

PACKAGING 50 pcs / polybag

### MARKING INFORMATION

MARKING TECHNIQUE Silk printing MARKING TECHNIQUE 2 Laser engraving

POSITION OF LOGO 1 side SIZE OF LOGO 30x8mm

AMOUNT OF COLOURS 1

OF MARKING