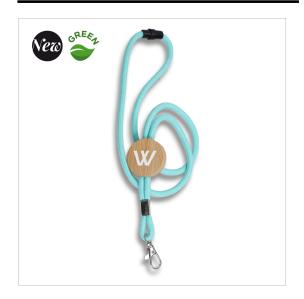

### TUBULAR COTTON/ BAMBOO LANYARD

#### **DESCRIPTION**

Lanyard in cotton with security fastener

Dimensions cord: 900x6mm

Pantone color to choose (tolerance of +/- 5%)

Logo 1 color or laser engraving 1 side included on bamboo piece

Dimensions bamboo piece: diameter 40x10mm

Price including fastener metal carabiner