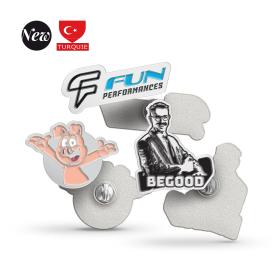

# ZINC ALLOY PREMIUM PIN - IMITATION HARD ENAMEL

#### DESCRIPTION

Zinc alloy injected base pin

Logo by soft enamel

Bespoke shape

Choice of dimensions

Thickness: 1,8mm

Shiny nickel plating

Standard butterfly clutch

## **SPÉCIFICATIONS**

MATERIAL DELIVERY TIME ORIGINE DIMENSIONS Zamac 4 semaines Turkey Basic dimensions: 0 to 19mm - Other dimensions possible NUMBER OF COLORS MINIMUM OF QUANTITY COLOUR PACKAGING

250

1-4