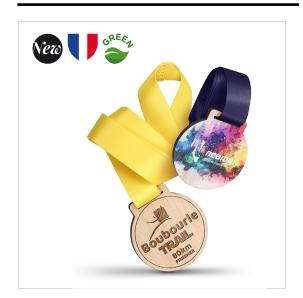

#### DESCRIPTION

Medal in beech (origin France - PEFC)

Diameter: 70mm

Thickness: 5mm

Supplied with 900x25mm satin ribbon