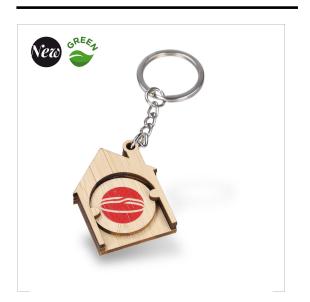

# BAMBOO TOKEN KEY RING HOUSE SHAPE AT210

#### DESCRIPTION

Bamboo base

Dimensions: 40x32mm

Thickness: 5mm

Price including 1 color printing or laser engraving on the front

Token diameter: 23.2mm

Token thickness: 2.1mm

Chain clip included

### **SPÉCIFICATIONS**

MATERIAL DELIVERY TIME ORIGINE WEIGHT DIMENSIONS Bamboo 5 weeks CHINA 8 37x5mm NUMBER OF 1 COLORS MINIMUM OF 500 QUANTITY COLOUR Bamboo PACKAGING Bulk

#### MARKING INFORMATION

MARKING TECHNIQUESilk printingMARKING TECHNIQUE 2Laser engravingPOSITION OF LOGO1 sideSIZE OF LOGO23.2 mmAMOUNT OF COLOURS1OF MARKING1