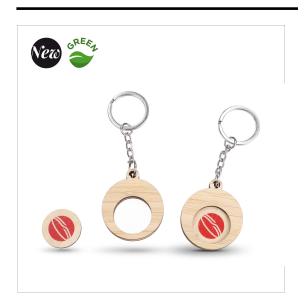

## BAMBOO TOKEN KEY RING AT90

#### DESCRIPTION

Bamboo base

Dimensions: 37mm

Thickness: 5mm

Price including 1 color printing or laser engraving on the front

Token diameter: 23.2mm

Token thickness: 2.1mm

Chain clip included