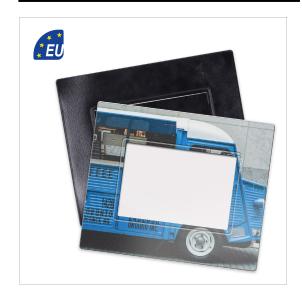

### **MOUSE PAD - PHOTOPAD**

#### **DESCRIPTION**

To insert 10x15cm photos

The window is perfectly flat on all 4 sides and the photo is inserted through a slot on the back of the mat

The mouse therefore does not encounter any obstacle

Heat-welded at high frequency by the FOAM-tec system with ergonomic angles

0.4~mm thick SPEED-top plastic top approx. , underside in perfectly non-slip SLIDE-stop foam, approx. 1.2~mm thick

1-4

Dimensions: 240x200x1.6mm

# **SPÉCIFICATIONS**

MATERIAL PVC NUMBER OF

DELIVERY TIME 4 semaines COLORS
ORIGINE GERMANY MINIMUM OF 250

WEIGHT 60 QUANTITY

DIMENSIONS 240x200mm COLOUR Black PACKAGING Bulk