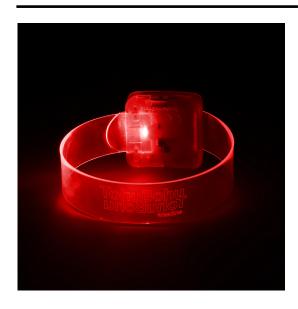

#### **DESCRIPTION**

Wristband with LEDs

Laser engraved logo ON/OFF slide switch

1 position: continuous light

Rechargeable battery 8 to 10 hours of continuous light per charge (charger not included)

LED colours according to factory stock: blue - white - red - green

# **SPÉCIFICATIONS**

**DELIVERY TIME** 3-4 semaines

ORIGINE **CHINA WEIGHT** 14

**DIMENSIONS** 260x18mm

**NUMBER OF COLORS** 

MINIMUM OF 250 **OUANTITY** 

**COLOUR** BLUE - WHITE - RED - GREEN

**PACKAGING** Bulk **RECHARGEABLE** oui