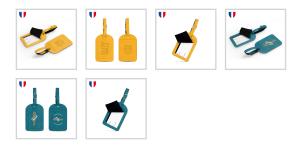

### MARKING INFORMATION

MARKING TECHNIQUE Embossed MARKING TECHNIQUE 2 Gilding printing POSITION OF LOGO 1 AMOUNT OF COLOURS 1 OF MARKING