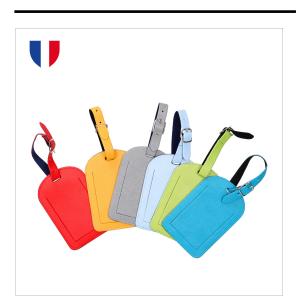

#### DESCRIPTION

Imitation leather luggage tag

14 colors available

Dimensions: 11.5x7.5cm

Coordinate cardboard included

Choice of yarn color

Choice in marking: debossing or hot transfer printing

#### PU 5 weeks France 20 11.5x7.5cm

| NUMBER OF  | 1     |
|------------|-------|
| COLORS     |       |
| MINIMUM OF | 100   |
| QUANTITY   |       |
| COLOUR     | Metal |
| PACKAGING  | Bulk  |