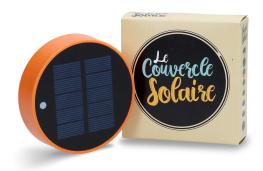

#### **DESCRIPTION**

Wireless and fully autonomous, equipped with an optimized solar panel design, it collects and stores energy from the sun during the day

At nightfall, thanks to its tactile function, turn on your lamp with a simple touch of a finger on the solar panel and enjoy a light that is both abundant and subdued, up to 12 hours of use without recharging

Standard Twist Off Collar TO82mm