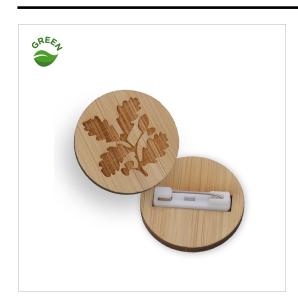

#### DESCRIPTION

Bamboo badge from FSC forest with the choice of laser engraving, screen printing or four-color printing.

Dimensions in a 30x30mm template.

Thickness: 3mm.

Contact us for the cutout shape.

Safety pin attachment on the back