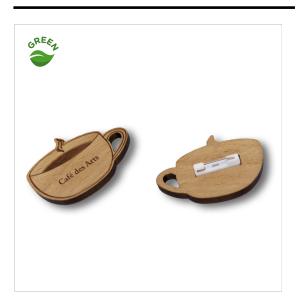

## WOODEN BADGE

#### DESCRIPTION

Wooden badge from FSC forest with the choice of laser engraving, screen printing or offset printing

Dimensions in a 30x30mm template.

Thickness: 3mm.

Contact us for the cutout shape.

Safety pin attachment on the back

### **SPÉCIFICATIONS**

MATERIAL DELIVERY TIME ORIGINE WEIGHT DIMENSIONS Wood 4 semaines CHINA 3 30x30 mm maximum NUMBER OF COLORS MINIMUM OF QUANTITY COLOUR PACKAGING

1-4 or quadri 250 Wood

Bulk

### MARKING INFORMATION

MARKING TECHNIQUESilk printingMARKING TECHNIQUE 2Laser engravingMARKING TECHNIQUE 3QuadrichromyPOSITION OF LOGO1 sideSIZE OF LOGO30mmAMOUNT OF COLOURS1OF MARKING1