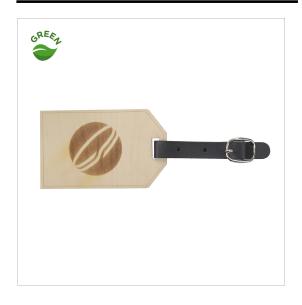

## **WOODEN LUGGAGE TAG**

#### **DESCRIPTION**

Luggage tag in plywood.

Existing shape.

Dimensions: 95x59x3mm.

Double-sided laser engraving.

PVC fastener according to existing colors.

Delivered in individual polybag.

# **SPÉCIFICATIONS**

MATERIAL Wood
DELIVERY TIME 4 semaines
ORIGINE CHINA
WEIGHT 15

DIMENSIONS NUMBER OF COLORS MINIMUM OF QUANTITY 95x59x3mm

250

PACKAGING Bulk

## MARKING INFORMATION

MARKING TECHNIQUE Laser engraving MARKING TECHNIQUE 2 Screen printing MARKING TECHNIQUE 3 Quadrichromy

POSITION OF LOGO 2

SIZE OF LOGO 85x54mm

AMOUNT OF COLOURS 1

OF MARKING