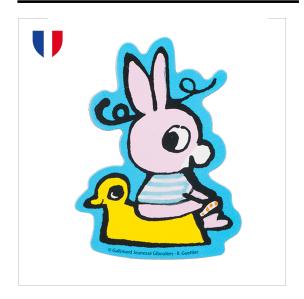

#### **DESCRIPTION**

Flat soft magnet.

Dimension: 5cm2, 7cm2, 10cm2, 15cm2, 20cm2, 25cm2, 30cm2, 40cm2, 50cm2, 60cm2, 70cm2,

80cm2, 90cm2, 100cm2,

Thickness: 0.5mm.

Offset printing one side.

Made in France.