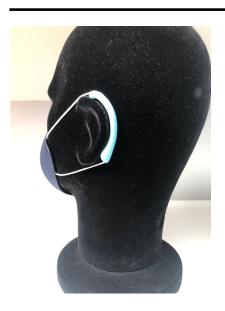

#### DESCRIPTION

Ear protection silicone placed on the elastic of "surgical" masks to relieve the back of the ears.

Dimensions: 51x31x6mm.

Delivered without marking.

Customization possible on presentation card optionally delivered in the polybag.

From 500 to 2 500 pairs: silicone depending on factory stock (Black, Translucent White, Blue 2975c, Pink 2036c); beyond, silicone pantone.

In individual polybag.

## **SPÉCIFICATIONS**

MATERIAL DELIVERY TIME ORIGINE WEIGHT DIMENSIONS Silicone 3 semaines CHINA 8 51x31x6mm NUMBER OF COLORS MINIMUM OF QUANTITY COLOUR

PACKAGING

Quadri

500

Black, Translucent, White, Blue 2975c, Pink 2036c Individual polybag