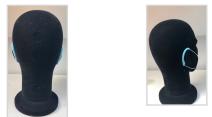

#### DESCRIPTION

Ear protection silicone placed on the elastic of "surgical" masks to relieve the back of the ears.

Dimensions: 51x31x6mm.

Delivered without marking.

Customization possible on presentation card optionally delivered in the polybag.

From 500 to 2 500 pairs: silicone depending on factory stock (Black, Translucent White, Blue 2975c, Pink 2036c); beyond, silicone pantone.

In individual polybag.

## **SPÉCIFICATIONS**

MATERIAL DELIVERY TIME ORIGINE WEIGHT DIMENSIONS Silicone 3 semaines CHINA 8 51x31x6mm NUMBER OF COLORS MINIMUM OF QUANTITY COLOUR

PACKAGING

Quadri

500

Black, Translucent, White, Blue 2975c, Pink 2036c Individual polybag