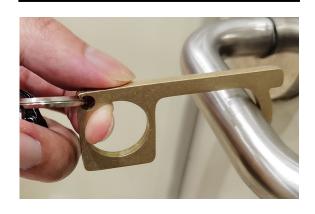

## NO CONTACT KEY - BRASS

### DESCRIPTION

Brass key used as a hook to open the doors, and being able to press the elevator and distributor buttons

Dimensions: 73.2x31mm

Thickness: 3 to 3.5mm

Flat ring attachment + bright nickel finish link ring

included

Optional logo engraving

Strong presence of copper, antibacterial material

(source: https://copperalliance.fr/)

Under individual polybag.