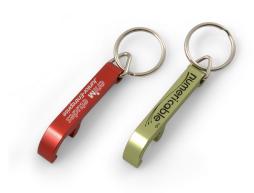

#### **DESCRIPTION**

Aluminium bottle opener.

Dimensions: 55x9mm.

Logo by laser engraving or 1 color printing 1 side.

Various colours with choice: red, green, light blue, dark blue, purple, orange, aluminium, black, pink.

## **SPÉCIFICATIONS**

MATERIAL Aluminium
DELIVERY TIME 5 weeks
ORIGINE CHINA
WEIGHT 12
DIMENSIONS 55x9 mm

NUMBER OF COLORS MINIMUM OF QUANTITY COLOUR PACKAGING

500

1

According to the factory stock Bulk