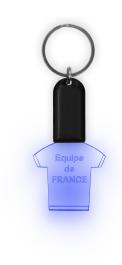

# KEY RING WITH LEDPULSE® - SHIRT

#### **DESCRIPTION**

Key ring with LED. Black ABS shell and transparent TPU in shape of shirt

Laser engraved logo on tongue

2 CR1616 batteries included, ON /OFF slide switch button 2 positions: fixed light / OFF

Battery life: about 20 hours in fixed light at full intensity

LED colours: blue - white - red - green - pink - yellow - orange

Color mix: 100 pieces / color