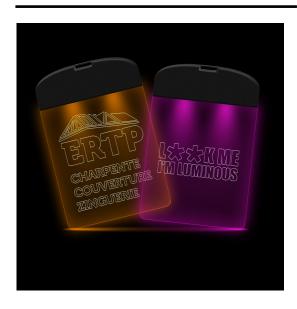

#### **DESCRIPTION**

Badge with LED.

Black ABS shell and transparent TPU tab in rectangular shape 9x7.5cm.

Logo in laser engraving on tongue.

2 CR1616 batteries included.

ON / OFF button slide switch 2 positions: OFF / ON.

LED colors: blue - white - red - pink - green.

25

100 pieces per color.

Comes with a black lanyard.

Delivered in a bag of 50 pieces.

## MARKING INFORMATION

MARKING TECHNIQUE Laser engraving POSITION OF LOGO 1