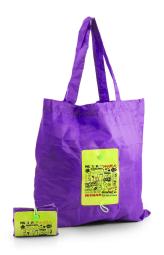

#### **DESCRIPTION**

Foldable 190T polyester shopping bag

Logo 1 color 1 position included on PU part

Dimensions of bag: 41x42cm

Handles: 52x3cm

Dimensions PU pouch: 10x14cm

Color: nearest to Pantone, Pantone color from

## **SPÉCIFICATIONS**

MATERIAL Polyester **DELIVERY TIME** 5 weeks **CHINA** ORIGINE WEIGHT 38 **DIMENSIONS** 41x42cm

NUMBER OF **COLORS** MINIMUM OF QUANTITY COLOUR **PACKAGING** 

500

1-4

According to the factory stock