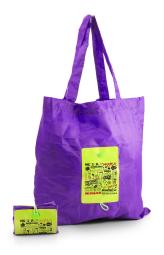

#### **DESCRIPTION**

Foldable 190T polyester shopping bag

Logo 1 color 1 position included on PU part

Dimensions of bag: 41x42cm

Handles: 52x3cm

Dimensions PU pouch: 10x14cm

Color: nearest to Pantone, Pantone color from

## **SPÉCIFICATIONS**

MATERIAL Polyester
DELIVERY TIME 5 weeks
ORIGINE CHINA
WEIGHT 38
DIMENSIONS 41x42cm

NUMBER OF COLORS MINIMUM OF QUANTITY COLOUR PACKAGING

500

1-4

According to the factory stock Individual polybag

### MARKING INFORMATION

MARKING TECHNIQUE Silk printing POSITION OF LOGO 1 Position SIZE OF LOGO 10x14 cm AMOUNT OF COLOURS 1

OF MARKING