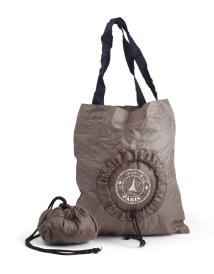

### **DESCRIPTION**

Foldable 190T polyester shopping bag with pocket on front side

Dimensions of bag: 36x39cm

Handles: 52x2,5cm

Logo 1 color 1 position included

Color: nearest to Pantone, Pantone color from

## **SPÉCIFICATIONS**

MATERIAL Polyester
DELIVERY TIME 5 weeks
ORIGINE CHINA
WEIGHT 36
DIMENSIONS 36x39cm

NUMBER OF COLORS MINIMUM OF QUANTITY

500

1-4

COLOUR According to the factory stock

PACKAGING Bulk