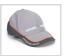

## **BESPOKE CAP**

#### **DESCRIPTION**

Cotton, polyester, microfiber, 5, 6, 7 panels... cap

Sandwich visor, edges, inserts...

Velcro fastener, metal, clip...

Close to Pantone color, according factory's stock

Logo by embroidery or 3D, silkscreen printing, transfer patch with offset printing