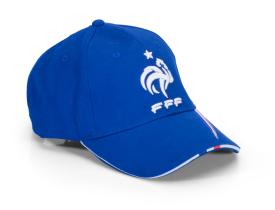

## **BESPOKE CAP**

#### **DESCRIPTION**

Cotton, polyester, microfiber, 5, 6, 7 panels... cap

Sandwich visor, edges, inserts...

Velcro fastener, metal, clip...

Close to Pantone color, according factory's stock

Logo by embroidery or 3D, silkscreen printing, transfer patch with offset printing